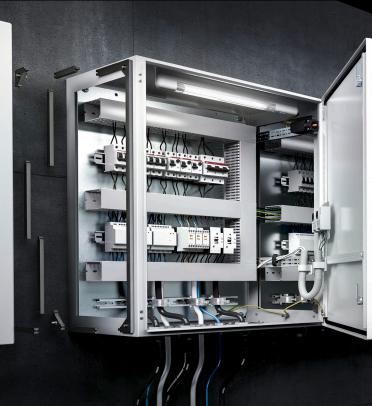

## **Modification Service**

**Fast And Reliable Assembly And Machining** 

Installation of all standard Rittal accessories:

- Side panels
- **Plinths**
- Fans and filters
- Rain canopies
- Inner doors
- Baying up to 2400mm wide
- Cable duct & din rail
- Gland plates
- **Shelves**
- Cable management
- Alternate door variants & locking
- Lighting
- 19 inch rack mount equipment

**Time is money! Let Rittal assemble** your enclosures quickly and efficiently for you!

Installation of customised solutions:

- Brass, aluminium and stainless steel gland plates
- Sun shields
- Roller doors
- Glazing
- Powder coating