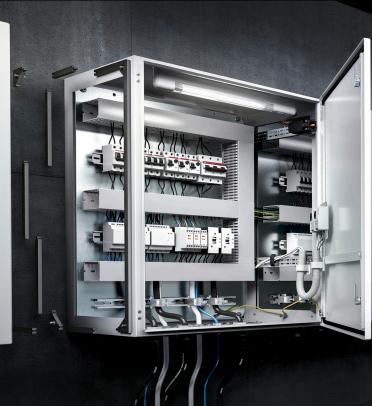

## Modification Centre

**Fast And Reliable Assembly And Machining Service** 

Installation of all standard Rittal accessories:

- Side panels
- **Plinths**
- Fans and filters
- Rain canopies
- Inner doors
- Baying up to 2400mm wide
- Cable duct & din rail
- Gland plates
- **Shelves**
- Cable management
- Alternate door variants & locking
- Lighting
- 19 inch rack mount equipment

Time is money! Let the experts at **Rittal assemble your enclosures** quickly and efficiently for you!

Installation of customised solutions:

- Brass, aluminium and stainless steel gland plates
- Sun shields
- Roller doors
- Glazing
- Powder coating