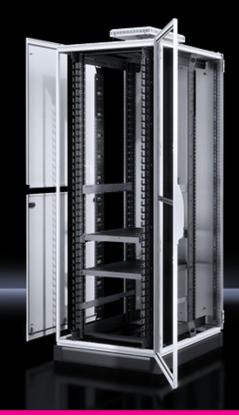

## Modification Centre

**Fast And Reliable Assembly And Machining Service** 

Installation of all standard Rittal accessories:

- Side panels
- **Plinths**
- Fans and filters
- Rain canopies
- Inner doors
- Baying up to 2400mm wide
- Cable duct & din rail
- Gland plates
- **Shelves**
- Cable management
- Alternate door variants & locking
- Lighting
- 19 inch rack mount equipment

Time is money! Let the experts at **Rittal assemble your enclosures** quickly and efficiently for you!

Installation of customised solutions:

- Brass, aluminium and stainless steel gland plates
- Sun shields
- Roller doors
- Glazing
- Powder coating