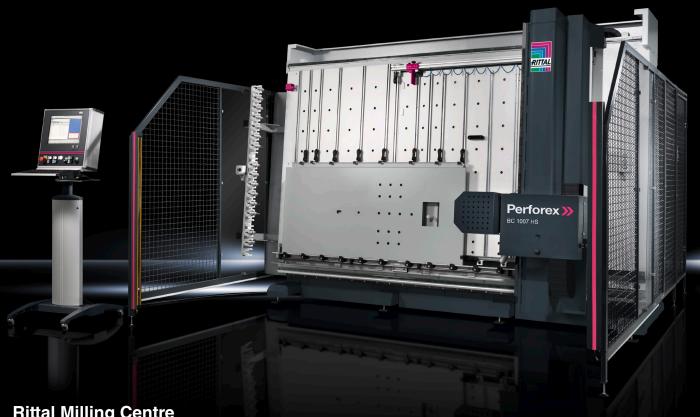

## **Modification Centre**

**Fast And Reliable Assembly And Machining Service** 

**Rittal Milling Centre** 

Rittal provides in-house access to the superior Rittal Perforex Milling machine offering an extensive range of value added modifications such as:

- Drilling, milling and tapping of metric threads on all fascias of enclosures either flat or preformed.
- Machining of all standard materials such as mild steel, stainless steel and aluminium, as well as plastics such as fibreglass and polycarbonate
- Holes, threads and cutouts can be created on mounting plates, doors, sidewalls, gland plates and the enclosure housing
- Typical cut-outs include fan/filter, A/C units, push buttons and gland plate entry

Rittal works with approved customer drawings (DWG and DXF) to provide solutions for small and large scale projects.

**Contact your account manager for a quote today.** 

POWER DISTRIBUTION > CLIMATE CONTROL